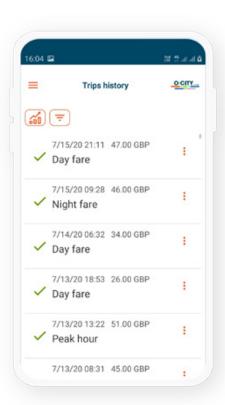

## How it works...

- The solution is hardware agnostic and can quickly and easily be installed on existing infrastructure.
- Commuters can pay for their fares from a single account through the app, link their card to it, and top up anywhere anytime using cards, bank transfers, smartphones, or cash.
- Commuters can use devices such as smartphones and contactless cards, avoiding the need to visit a ticket office.
- Fares are managed centrally to ensure best prices.
- The solution isn't tied to specific public services, so implementation costs can be shared between transport operators if needed.
- Validators can be installed in transport vehicles and stations or at the entrance of public buildings.
- Turnstiles, gates, and information kiosks can be connected to those validators and ticket inspectors can be equipped with mobile devices.
- Ticket acceptance devices are managed centrally, along with equipment diagnostics.

# **Key benefits of O-CITY Automated Fare Collection**

- **▶** Encoding, processing, and distributing tickets electronically increases efficiency
- Centrally managed ticketing system
- Reduced ticket fraud
- Reduced expenditure on infrastructure servicing
- ▶ Unified e-ticketing system for access to various public services
- > Transparent settlement with transport and other services
- ▶ Reduce fare evasion and free-rider problems
- **▶** Loyalty programs, discounts and rewards